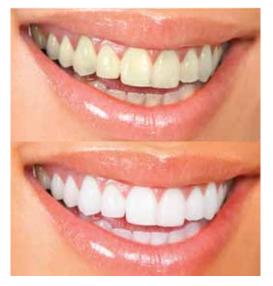

# Pain-FREE whiter teeth—in just 30 days, GUARANTEED!

Thile we ALL want healthier teeth and gums, what your teeth look like is often what really matters most. How can you feel youthful and vibrant when your teeth are as yellow as an old newspaper!

Fortunately, you <u>can</u> beat back stains, *even before they start*, and return your teeth's glowing natural whiteness, in just seconds a day.

Best of all, it doesn't take bleaching, painful procedures or a financial mugging to regain your healthy bright smile again!

With **FloraBright**, whiter teeth can come back gently...painlessly... evenly and naturally!