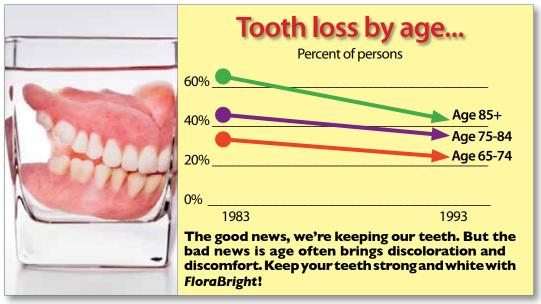

# Now that we're keeping our teeth... let's keep them clean, white and healthy!

Losing your teeth used to be a rite of passage. Our grandparents were more likely to treat their teeth *in a jar* than with a toothbrush and floss.

#### Put your mouth under the microscope...

While brushing and flossing are no doubt important when it comes

(continued on page 4)

Source: National Health Interview Survey, 1983,1993. 7 Centers for Disease Control and Prevention. Total tooth loss among persons aged greater than or equal to 65 years — selected states, 1995-1997. MMWR. 48(10): 206-210, 1999.